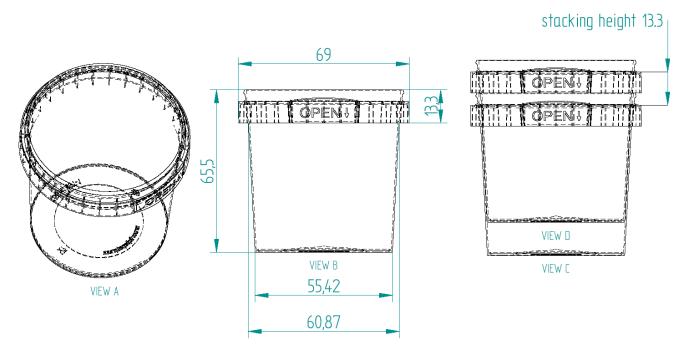

## SPEC SHEET 155T - 155ML TUB

## PRODUCT DIMENSIONS

TAMPER EVIDENCE Tamper evidence break-out tab

WEIGHT 9.0 g **CAPACITY** 155 ml

SHAPE Round Conical LID OPTIONS L69 Snap On

**DECORATION** In-Mould-Labeling (IML) options are available in various film substrates