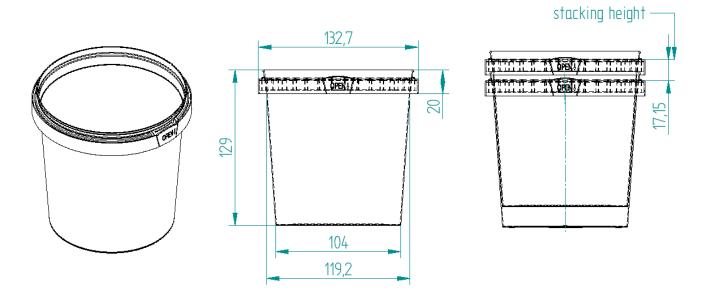

## PRODUCT DIMENSIONS

|                 | <b>–</b>                                                                                                                                                                                                                                                                                          |
|-----------------|---------------------------------------------------------------------------------------------------------------------------------------------------------------------------------------------------------------------------------------------------------------------------------------------------|
| TAMPER EVIDENCE | Tamper evidence break-out tab                                                                                                                                                                                                                                                                     |
| WEIGHT          | 38.0 g                                                                                                                                                                                                                                                                                            |
| CAPACITY        | 1200 ml                                                                                                                                                                                                                                                                                           |
| SHAPE           | Round Conical                                                                                                                                                                                                                                                                                     |
| LID OPTIONS     | L118 Snap On                                                                                                                                                                                                                                                                                      |
| DECORATION      | In-Mould-Labeling (IML) options are available in various film substrates                                                                                                                                                                                                                          |
| MATERIAL        | Polypropylene<br>This product meets the purity limits as stated in AS2070-1999,<br>which relates to plastic materials suitable for food contact applications.                                                                                                                                     |
| COLOURS         | Natural, Clear, White, Black, Customer specific colours on request                                                                                                                                                                                                                                |
| APPLICATION     | <ul> <li>Room Temperature / Fridge: standard material</li> <li>Freezer: special material required</li> <li>Hot Filling: special material required</li> <li>In all cases, customer should conduct its own trials to ensure the suitability of this packaging for its chosen application</li> </ul> |
| FEATURES        | Re-heating (may be microwaved), leak resistant, tamper evident                                                                                                                                                                                                                                    |
| PACKAGING       | QTY per carton: 192<br>Carton size: 620 x 510 x 340 mm<br>Carton liner: HDPE blue plastic liner bag<br>Full carton weight: 8 kg<br>Pallet size: 1165 x 1165 x 2180 mm (max 24 boxes per pallet)                                                                                                   |