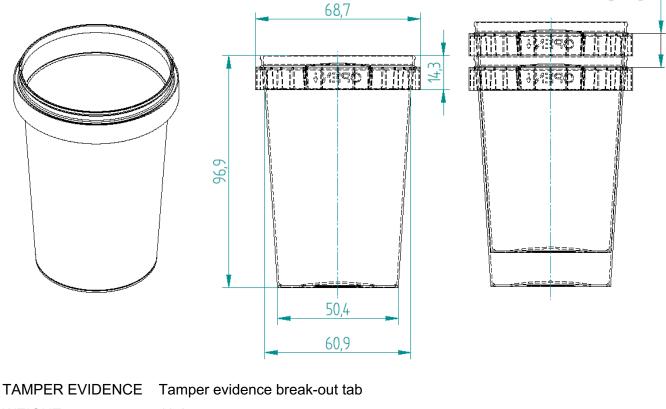

## PRODUCT DIMENSIONS

| 13.8 g                                                                                                                                                                                             |
|----------------------------------------------------------------------------------------------------------------------------------------------------------------------------------------------------|
| 215 ml                                                                                                                                                                                             |
| Round Conical                                                                                                                                                                                      |
| L69 Snap On                                                                                                                                                                                        |
| In-Mould-Labeling (IML) options are available in various film substrates                                                                                                                           |
| Polypropylene<br>This product meets the purity limits as stated in AS2070-1999,<br>which relates to plastic materials suitable for food contact applications.                                      |
| Natural, Clear, White, Black, Customer specific colours on request                                                                                                                                 |
| Room Temperature / Fridge: standard material                                                                                                                                                       |
| Freezer: special material required                                                                                                                                                                 |
| Hot Filling: special material required                                                                                                                                                             |
| In all cases, customer should conduct its own trials to ensure the suitability of this packaging for its chosen application                                                                        |
| Re-heating (may be microwaved), leak resistant, tamper evident                                                                                                                                     |
| QTY per carton: 992<br>Carton size: 620 x 510 x 340 mm<br>Carton liner: HDPE blue plastic liner bag<br>Full carton weight: 14.5 kg<br>Pallet size: 1165 x 1165 x 2180 mm (max 24 boxes per pallet) |
|                                                                                                                                                                                                    |