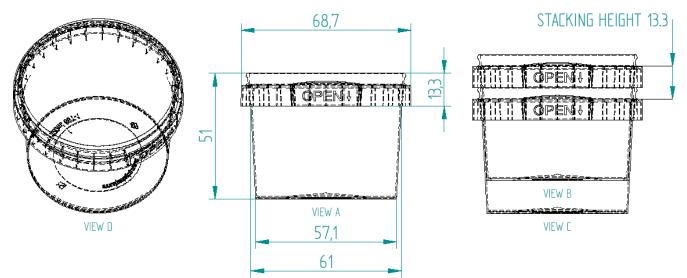

## PRODUCT DIMENSIONS

| TAMPER EVIDENCE | Tamper evidence break-out tab                                                                                                                                                                                                                                                                     |
|-----------------|---------------------------------------------------------------------------------------------------------------------------------------------------------------------------------------------------------------------------------------------------------------------------------------------------|
| WEIGHT          | 7.7 g                                                                                                                                                                                                                                                                                             |
| CAPACITY        | 120 ml                                                                                                                                                                                                                                                                                            |
| SHAPE           | Round Conical                                                                                                                                                                                                                                                                                     |
| LID OPTIONS     | L69 Snap On                                                                                                                                                                                                                                                                                       |
| DECORATION      | In-Mould-Labeling (IML) options are available in various film substrates                                                                                                                                                                                                                          |
| MATERIAL        | Polypropylene<br>This product meets the purity limits as stated in AS2070-1999,<br>which relates to plastic materials suitable for food contact applications.                                                                                                                                     |
| COLOURS         | Natural, Clear, White, Black, Customer specific colours on request                                                                                                                                                                                                                                |
| APPLICATION     | <ul> <li>Room Temperature / Fridge: standard material</li> <li>Freezer: special material required</li> <li>Hot Filling: special material required</li> <li>In all cases, customer should conduct its own trials to ensure the suitability of this packaging for its chosen application</li> </ul> |
| FEATURES        | Re-heating (may be microwaved), leak resistant, tamper evident                                                                                                                                                                                                                                    |
| PACKAGING       | QTY per carton: 1,302<br>Carton size: 620 x 510 x 340 mm<br>Carton liner: HDPE blue plastic liner bag<br>Full carton weight: 11 kg<br>Pallet size: 1165 x 1165 x 2180 mm (max 24 boxes per pallet)                                                                                                |