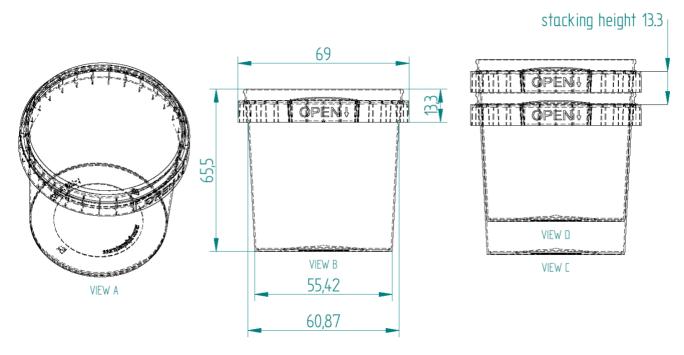

## SPEC SHEET 155T - 155ML TUB

## PRODUCT DIMENSIONS

TAMPER EVIDENCE Tamper evidence break-out tab

WEIGHT 9.0 g CAPACITY 155 ml

SHAPE Round Conical LID OPTIONS L69 Snap On

DECORATION In-Mould-Labeling (IML) options are available in various film substrates