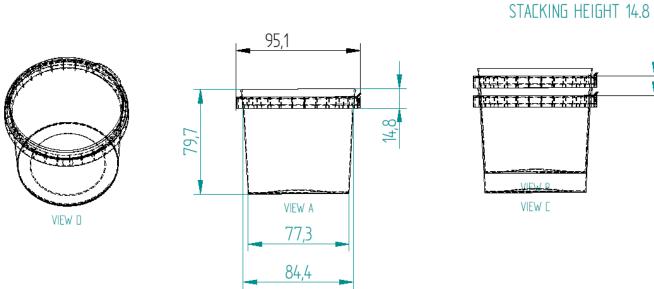

## Aardvark Plastic Packaging SPEC SHEET 365T - 365ML TUB

## PRODUCT DIMENSIONS

| TAMPER EVIDENCE | Tamper evidence break-out tab                                                                                                                                                                                                                                                                     |
|-----------------|---------------------------------------------------------------------------------------------------------------------------------------------------------------------------------------------------------------------------------------------------------------------------------------------------|
| WEIGHT          | 13.5 g                                                                                                                                                                                                                                                                                            |
| CAPACITY        | 365 ml                                                                                                                                                                                                                                                                                            |
| SHAPE           | Round Conical                                                                                                                                                                                                                                                                                     |
| LID OPTIONS     | L95 Snap On                                                                                                                                                                                                                                                                                       |
| DECORATION      | In-Mould-Labeling (IML) options are available in various film substrates                                                                                                                                                                                                                          |
| MATERIAL        | Polypropylene<br>This product meets the purity limits as stated in AS2070-1999,<br>which relates to plastic materials suitable for food contact applications.                                                                                                                                     |
| COLOURS         | Natural, Clear, White, Black, Customer specific colours on request                                                                                                                                                                                                                                |
| APPLICATION     | <ul> <li>Room Temperature / Fridge: standard material</li> <li>Freezer: special material required</li> <li>Hot Filling: special material required</li> <li>In all cases, customer should conduct its own trials to ensure the suitability of this packaging for its chosen application</li> </ul> |
| FEATURES        | Re-heating (may be microwaved), leak resistant, tamper evident                                                                                                                                                                                                                                    |
| PACKAGING       | QTY per carton: 510<br>Carton size: 620 x 510 x 340 mm<br>Carton liner: HDPE blue plastic liner bag<br>Full carton weight: 8 kg<br>Pallet size: 1165 x 1165 x 2180 mm (max 24 boxes per pallet)                                                                                                   |