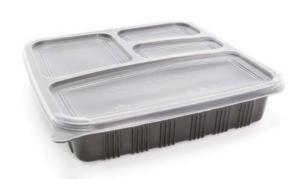

## SPEC SHEET 4 COMPARTMENT SET SKP-TF-SQ4C-BL-SET

SPECIFICATION: Colour: Black & Clear Lid

Material: Polypropylene (PP)

Dimension: 215 x 215 x 43 mm Capacity: 620 / 315 / 145 / 130 ml

Packing Qty: 150 set/ctn

Carton size: 780 x 250x 450 mm

32 cartons per pallet, 2.2m height max.

**FEATURES:** Temperature: 15 to 130 °C

Easy Stacking

Snap tight dome lid

Heavy duty

Value-added presentation

Durable quality
Hot & cold food