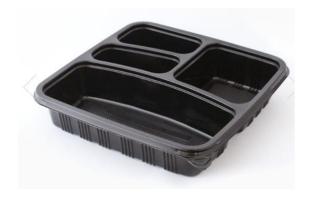

## SPEC SHEET 4 COMPARTMENT SET SKP-TF-SQ4C-BL-SET

SPECIFICATION: Colour: Black & Clear Lid

Material: Polypropylene (PP)

Dimension: 215 x 215 x 43 mm Capacity: 620 / 315 / 145 / 130 ml

Packing Qty: 150 set/ctn

Carton size: 780 x 250x 450 mm

32 cartons per pallet, 2.2m height max.

**FEATURES:** Temperature: 15 to 130 °C

Easy Stacking

Snap tight dome lid

Heavy duty

Value-added presentation

Durable quality
Hot & cold food